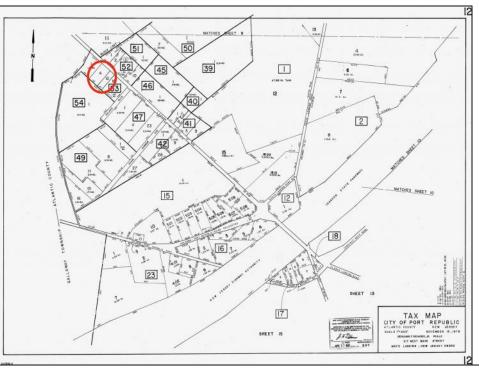

## COMMENTS

Port Republic - Great location and a rare find! 2 contiguous lots on Clarks Landing Road. Lots equal 1.43 acres. Lot #4 - 160 ft. frontage. Lot #12 - 80 ft. frontage. Depth is 260ft. Wooded, All approvals including Pinelands, Zoning solely the responsibility of the buyer. Great opportunity for builder/investor or homeowner.