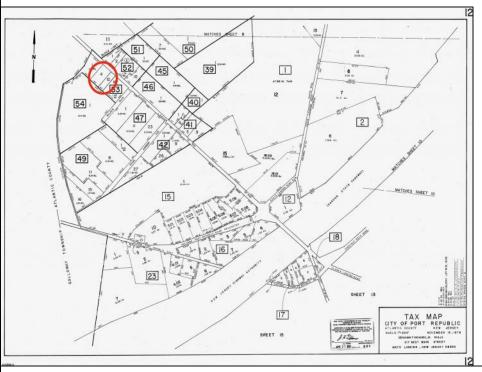

## COMMENTS

Port Republic - Great location and a rare find! 2 contiguous lots on Clarks Landing Road. Lots equal 1.43 acres. Lot #4 - 160 ft. frontage. Lot #12 - 80 ft. frontage. Depth is 260ft. Wooded, All approvals including Pinelands, Zoning solely the responsibility of the buyer. Great opportunity for builder/investor or homeowner.