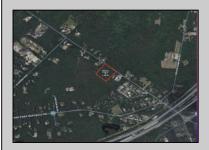

## COMMENTS

Port Republic - Great location and a rare find! 2 contiguous lots on Clarks Landing Road. Lots equal 1.43 acres. Lot #4 - 160 ft. frontage. Lot #12 - 80 ft. frontage. Depth is 260ft. Wooded, All approvals including Pinelands, Zoning solely the responsibility of the buyer. Great opportunity for builder/investor or homeowner.