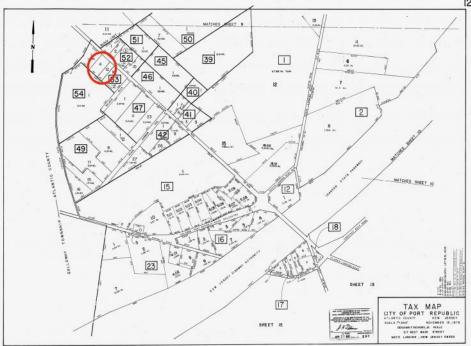

## **COMMENTS**

Port Republic - Great location and a rare find! 2 contiguous lots on Clarks Landing Road. Lots equal 1.43 acres. Lot #4 - 160 ft. frontage. Lot #12 - 80 ft. frontage. Depth is 260ft. Wooded, All approvals including Pinelands, Zoning solely the responsibility of the buyer. Great opportunity for builder/investor or homeowner.