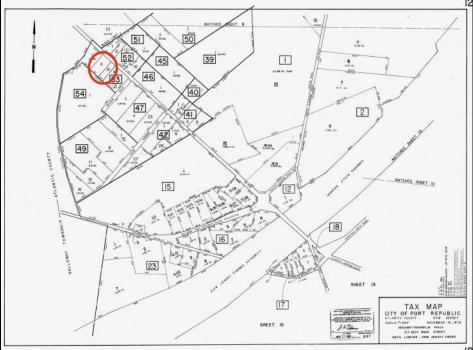

## **COMMENTS**

Port Republic - Great location and a rare find! 2 contiguous lots on Clarks Landing Road. Lots equal 1.43 acres. Lot #4 - 160 ft. frontage. Lot #12 - 80 ft. frontage. Depth is 260ft. Wooded, All approvals including Pinelands, Zoning solely the responsibility of the buyer. Great opportunity for builder/investor or homeowner.