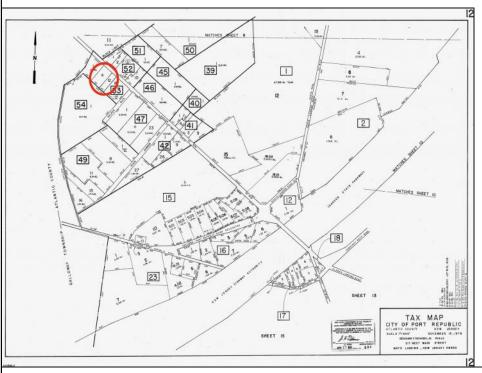

## COMMENTS

Port Republic - Great location and a rare find! 2 contiguous lots on Clarks Landing Road. Lots equal 1.43 acres. Lot #4 - 160 ft. frontage. Lot #12 - 80 ft. frontage. Depth is 260ft. Wooded, All approvals including Pinelands, Zoning solely the responsibility of the buyer. Great opportunity for builder/investor or homeowner.