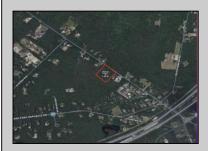

## COMMENTS

Port Republic - Great location and a rare find! 2 contiguous lots on Clarks Landing Road. Lots equal 1.43 acres. Lot #4 - 160 ft. frontage. Lot #12 - 80 ft. frontage. Depth is 260ft. Wooded, All approvals including Pinelands, Zoning solely the responsibility of the buyer. Great opportunity for builder/investor or homeowner.