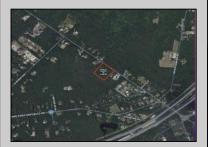

## 00 Clarks Landing Port Republic, NJ 08241

## **COMMENTS**

Port Republic - Great location and a rare find! 2 contiguous lots on Clarks Landing Road. Lots equal 1.43 acres. Lot #4 - 160 ft. frontage. Lot #12 - 80 ft. frontage. Depth is 260ft. Wooded, All approvals including Pinelands, Zoning solely the responsibility of the buyer. Great opportunity for builder/investor or homeowner.