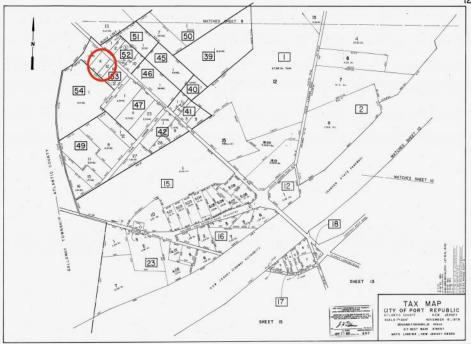

## 00 Clarks Landing Port Republic, NJ 08241

## **COMMENTS**

Port Republic - Great location and a rare find! 2 contiguous lots on Clarks Landing Road. Lots equal 1.43 acres. Lot #4 - 160 ft. frontage. Lot #12 - 80 ft. frontage. Depth is 260ft. Wooded, All approvals including Pinelands, Zoning solely the responsibility of the buyer. Great opportunity for builder/investor or homeowner.