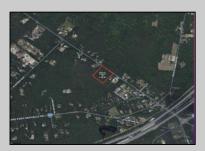

## COMMENTS

Port Republic - Great location and a rare find! 2 contiguous lots on Clarks Landing Road. Lots equal 1.43 acres. Lot #4 - 160 ft. frontage. Lot #12 - 80 ft. frontage. Depth is 260ft. Wooded, All approvals including Pinelands, Zoning solely the responsibility of the buyer. Great opportunity for builder/investor or homeowner.