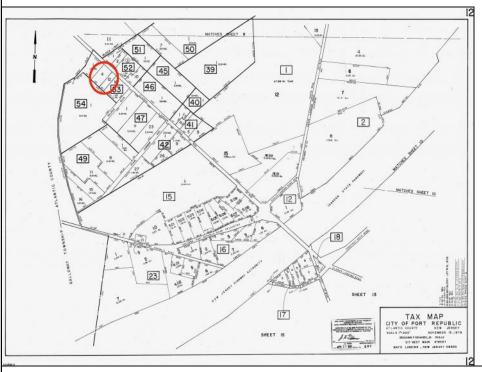

## COMMENTS

Port Republic - Great location and a rare find! 2 contiguous lots on Clarks Landing Road. Lots equal 1.43 acres. Lot #4 - 160 ft. frontage. Lot #12 - 80 ft. frontage. Depth is 260ft. Wooded, All approvals including Pinelands, Zoning solely the responsibility of the buyer. Great opportunity for builder/investor or homeowner.