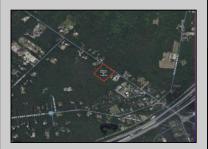

## **COMMENTS**

Port Republic - Great location and a rare find! 2 contiguous lots on Clarks Landing Road. Lots equal 1.43 acres. Lot #4 - 160 ft. frontage. Lot #12 - 80 ft. frontage. Depth is 260ft. Wooded, All approvals including Pinelands, Zoning solely the responsibility of the buyer. Great opportunity for builder/investor or homeowner.