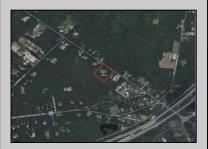

## 00 Clarks Landing Port Republic, NJ 08241

## **COMMENTS**

Port Republic - Great location and a rare find! 2 contiguous lots on Clarks Landing Road. Lots equal 1.43 acres. Lot #4 - 160 ft. frontage. Lot #12 - 80 ft. frontage. Depth is 260ft. Wooded, All approvals including Pinelands, Zoning solely the responsibility of the buyer. Great opportunity for builder/investor or homeowner.