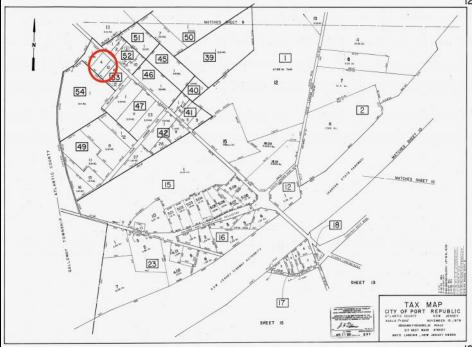

## 00 Clarks Landing Port Republic, NJ 08241

## **COMMENTS**

Port Republic - Great location and a rare find! 2 contiguous lots on Clarks Landing Road. Lots equal 1.43 acres. Lot #4 - 160 ft. frontage. Lot #12 - 80 ft. frontage. Depth is 260ft. Wooded, All approvals including Pinelands, Zoning solely the responsibility of the buyer. Great opportunity for builder/investor or homeowner.