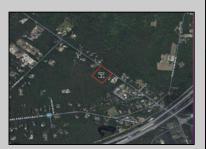

## **COMMENTS**

Port Republic - Great location and a rare find! 2 contiguous lots on Clarks Landing Road. Lots equal 1.43 acres. Lot #4 - 160 ft. frontage. Lot #12 - 80 ft. frontage. Depth is 260ft. Wooded, All approvals including Pinelands, Zoning solely the responsibility of the buyer. Great opportunity for builder/investor or homeowner.