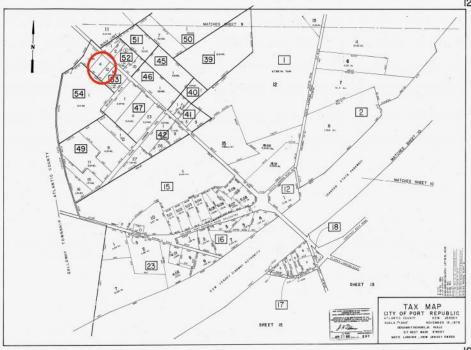

## **COMMENTS**

Port Republic - Great location and a rare find! 2 contiguous lots on Clarks Landing Road. Lots equal 1.43 acres. Lot #4 - 160 ft. frontage. Lot #12 - 80 ft. frontage. Depth is 260ft. Wooded, All approvals including Pinelands, Zoning solely the responsibility of the buyer. Great opportunity for builder/investor or homeowner.