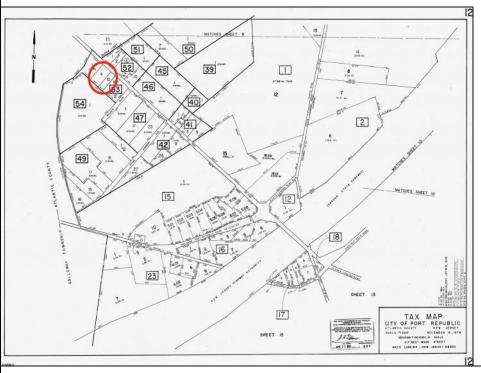

## COMMENTS

Port Republic - Great location and a rare find! 2 contiguous lots on Clarks Landing Road. Lots equal 1.43 acres. Lot #4 - 160 ft. frontage. Lot #12 - 80 ft. frontage. Depth is 260ft. Wooded, All approvals including Pinelands, Zoning solely the responsibility of the buyer. Great opportunity for builder/investor or homeowner.