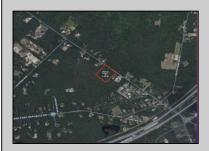

## COMMENTS

Port Republic - Great location and a rare find! 2 contiguous lots on Clarks Landing Road. Lots equal 1.43 acres. Lot #4 - 160 ft. frontage. Lot #12 - 80 ft. frontage. Depth is 260ft. Wooded, All approvals including Pinelands, Zoning solely the responsibility of the buyer. Great opportunity for builder/investor or homeowner.