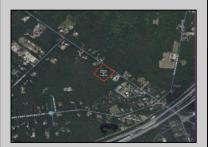

## 00 Clarks Landing Port Republic, NJ 08241

## **COMMENTS**

Port Republic - Great location and a rare find! 2 contiguous lots on Clarks Landing Road. Lots equal 1.43 acres. Lot #4 - 160 ft. frontage. Lot #12 - 80 ft. frontage. Depth is 260ft. Wooded, All approvals including Pinelands, Zoning solely the responsibility of the buyer. Great opportunity for builder/investor or homeowner.