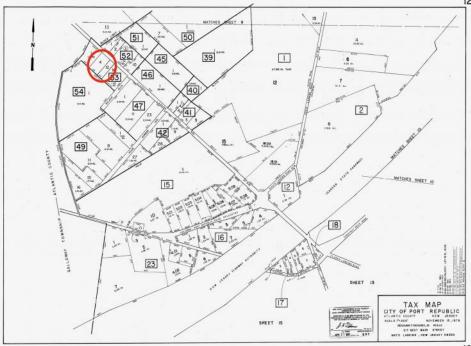

## **COMMENTS**

Port Republic - Great location and a rare find! 2 contiguous lots on Clarks Landing Road. Lots equal 1.43 acres. Lot #4 - 160 ft. frontage. Lot #12 - 80 ft. frontage. Depth is 260ft. Wooded, All approvals including Pinelands, Zoning solely the responsibility of the buyer. Great opportunity for builder/investor or homeowner.