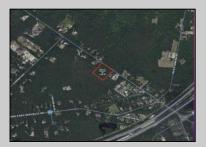

## 00 Clarks Landing Port Republic, NJ 08241

## **COMMENTS**

Port Republic - Great location and a rare find! 2 contiguous lots on Clarks Landing Road. Lots equal 1.43 acres. Lot #4 - 160 ft. frontage. Lot #12 - 80 ft. frontage. Depth is 260ft. Wooded, All approvals including Pinelands, Zoning solely the responsibility of the buyer. Great opportunity for builder/investor or homeowner.