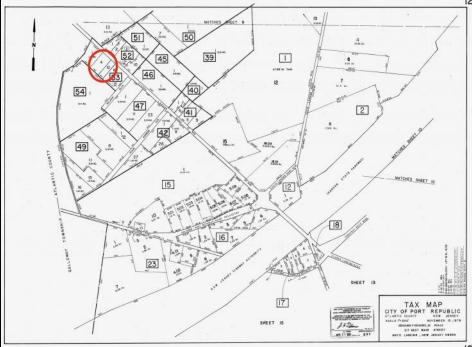

## **COMMENTS**

Port Republic - Great location and a rare find! 2 contiguous lots on Clarks Landing Road. Lots equal 1.43 acres. Lot #4 - 160 ft. frontage. Lot #12 - 80 ft. frontage. Depth is 260ft. Wooded, All approvals including Pinelands, Zoning solely the responsibility of the buyer. Great opportunity for builder/investor or homeowner.