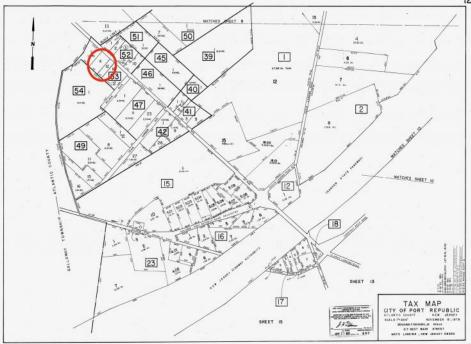

## **COMMENTS**

Port Republic - Great location and a rare find! 2 contiguous lots on Clarks Landing Road. Lots equal 1.43 acres. Lot #4 - 160 ft. frontage. Lot #12 - 80 ft. frontage. Depth is 260ft. Wooded, All approvals including Pinelands, Zoning solely the responsibility of the buyer. Great opportunity for builder/investor or homeowner.