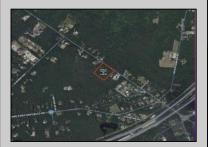

## **COMMENTS**

Port Republic - Great location and a rare find! 2 contiguous lots on Clarks Landing Road. Lots equal 1.43 acres. Lot #4 - 160 ft. frontage. Lot #12 - 80 ft. frontage. Depth is 260ft. Wooded, All approvals including Pinelands, Zoning solely the responsibility of the buyer. Great opportunity for builder/investor or homeowner.