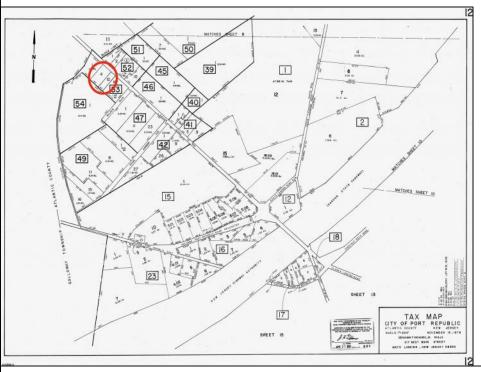

## 00 Clarks Landing Port Republic, NJ 08241

## COMMENTS

Port Republic - Great location and a rare find! 2 contiguous lots on Clarks Landing Road. Lots equal 1.43 acres. Lot #4 - 160 ft. frontage. Lot #12 - 80 ft. frontage. Depth is 260ft. Wooded, All approvals including Pinelands, Zoning solely the responsibility of the buyer. Great opportunity for builder/investor or homeowner.