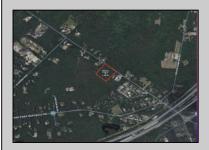

## 00 Clarks Landing Port Republic, NJ 08241

## COMMENTS

Port Republic - Great location and a rare find! 2 contiguous lots on Clarks Landing Road. Lots equal 1.43 acres. Lot #4 - 160 ft. frontage. Lot #12 - 80 ft. frontage. Depth is 260ft. Wooded, All approvals including Pinelands, Zoning solely the responsibility of the buyer. Great opportunity for builder/investor or homeowner.