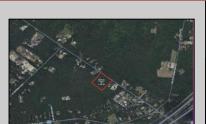

## **COMMENTS**

Port Republic - Great location and a rare find! 2 contiguous lots on Clarks Landing Road. Lots equal 1.43 acres. Lot #4 - 160 ft. frontage. Lot #12 - 80 ft. frontage. Depth is 260ft. Wooded, All approvals including Pinelands, Zoning solely the responsibility of the buyer. Great opportunity for builder/investor or homeowner.