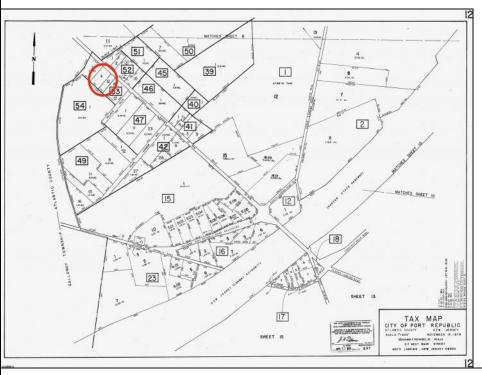

## 00 Clarks Landing Port Republic, NJ 08241

## COMMENTS

Port Republic - Great location and a rare find! 2 contiguous lots on Clarks Landing Road. Lots equal 1.43 acres. Lot #4 - 160 ft. frontage. Lot #12 - 80 ft. frontage. Depth is 260ft. Wooded, All approvals including Pinelands, Zoning solely the responsibility of the buyer. Great opportunity for builder/investor or homeowner.