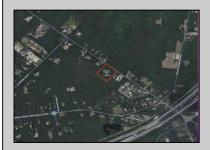

## 00 Clarks Landing Port Republic, NJ 08241

## COMMENTS

Port Republic - Great location and a rare find! 2 contiguous lots on Clarks Landing Road. Lots equal 1.43 acres. Lot #4 - 160 ft. frontage. Lot #12 - 80 ft. frontage. Depth is 260ft. Wooded, All approvals including Pinelands, Zoning solely the responsibility of the buyer. Great opportunity for builder/investor or homeowner.