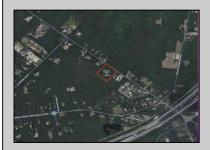

## COMMENTS

Port Republic - Great location and a rare find! 2 contiguous lots on Clarks Landing Road. Lots equal 1.43 acres. Lot #4 - 160 ft. frontage. Lot #12 - 80 ft. frontage. Depth is 260ft. Wooded, All approvals including Pinelands, Zoning solely the responsibility of the buyer. Great opportunity for builder/investor or homeowner.