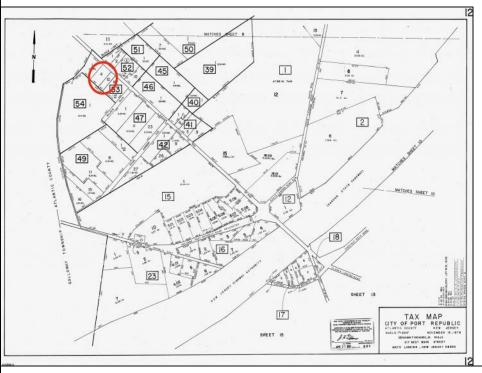

## COMMENTS

Port Republic - Great location and a rare find! 2 contiguous lots on Clarks Landing Road. Lots equal 1.43 acres. Lot #4 - 160 ft. frontage. Lot #12 - 80 ft. frontage. Depth is 260ft. Wooded, All approvals including Pinelands, Zoning solely the responsibility of the buyer. Great opportunity for builder/investor or homeowner.