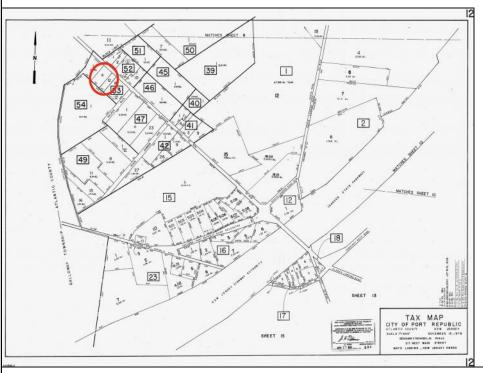

## COMMENTS

Port Republic - Great location and a rare find! 2 contiguous lots on Clarks Landing Road. Lots equal 1.43 acres. Lot #4 - 160 ft. frontage. Lot #12 - 80 ft. frontage. Depth is 260ft. Wooded, All approvals including Pinelands, Zoning solely the responsibility of the buyer. Great opportunity for builder/investor or homeowner.