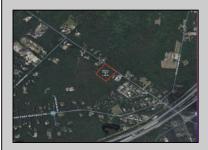

## COMMENTS

Port Republic - Great location and a rare find! 2 contiguous lots on Clarks Landing Road. Lots equal 1.43 acres. Lot #4 - 160 ft. frontage. Lot #12 - 80 ft. frontage. Depth is 260ft. Wooded, All approvals including Pinelands, Zoning solely the responsibility of the buyer. Great opportunity for builder/investor or homeowner.