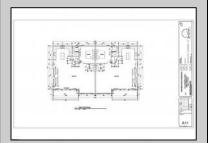

## **COMMENTS**

Do not miss out on your opportunity to own this magnificent home developed by Jersey Development Group! This new construction townhome with PRIVATE POOL is located in the always sought-after Diamond Beach! A well thought out floor plan the home consists of 4 spacious bedrooms plus den, 3.5 baths with 2 ensuites, an expansive style area, a garage and tons of storage. Perfect for entertaining all your company "down the shore"! The first level will offer an open concept living area complimented by a large modern kitchen with granite countertops, custom tile backsplash and large center island with stainless appliances. The adjacent dining and living areas will be accented with custom trim throughout, vinyl plank floors, access to a spacious covered deck and powder room for convenience. The smaller of the 2 ensuites is on this level and will have a large double door closet, and custom tile shower with glass enclosure. The second level will offer the larger ensuite with a walk-in closet, access to a private deck, and a spacious bathroom with double sink and custom tile shower with glass enclosure. There are 2 additional guest bedrooms and a den, as well as another large full bath located in the hall with bathtub, and a laundry closet suitable for full size washer/dryer. Additional features include dual zone HVAC, tankless hot water heater, and vinyl plank flooring throughout all the livings areas and hallways, with carpet in the bedrooms. The exterior will be complemented by a totally maintenance free exterior, garage with storage room for all your beach gear, parking pad, outdoor shower and vinyl privacy fence surrounding the property making your rear yard and POOL your own private oasis! Purchase this "gem" early to be part