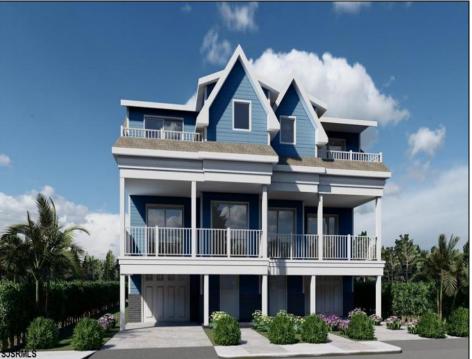

## **COMMENTS**

Do not miss out on your opportunity to own this magnificent home developed by Jersey Development Group! This new construction townhome with PRIVATE POOL is located in the always sought-after Diamond Beach! A well thought out floor plan the home consists of 4 spacious bedrooms plus den, 3.5 baths with 2 ensuites, an expansive style area, a garage and tons of storage. Perfect for entertaining all your company "down the shore"! The first level will offer an open concept living area complimented by a large modern kitchen with granite countertops, custom tile backsplash and large center island with stainless appliances. The adjacent dining and living areas will be accented with custom trim throughout, vinyl plank floors, access to a spacious covered deck and powder room for convenience. The smaller of the 2 ensuites is on this level and will have a large double door closet, and custom tile shower with glass enclosure. The second level will offer the larger ensuite with a walk-in closet, access to a private deck, and a spacious bathroom with double sink and custom tile shower with glass enclosure. There are 2 additional guest bedrooms and a den, as well as another large full bath located in the hall with bathtub, and a laundry closet suitable for full size washer/dryer. Additional features include dual zone HVAC, tankless hot water heater, and vinyl plank flooring throughout all the livings areas and hallways, with carpet in the bedrooms. The exterior will be complemented by a totally maintenance free exterior, garage with storage room for all your beach gear, parking pad, outdoor shower and vinyl privacy fence surrounding the property making your rear yard and POOL your own private oasis! Purchase this "gem" early to be part