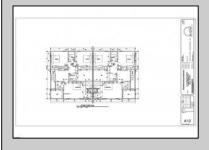

## **COMMENTS**

Do not miss out on your opportunity to own this magnificent home developed by Jersey Development Group! This new construction townhome with PRIVATE POOL is located in the always sought-after Diamond Beach! A well thought out floor plan the home consists of 4 spacious bedrooms plus den, 3.5 baths with 2 ensuites, an expansive style area, a garage and tons of storage. Perfect for entertaining all your company "down the shore"! The first level will offer an open concept living area complimented by a large modern kitchen with granite countertops, custom tile backsplash and large center island with stainless appliances. The adjacent dining and living areas will be accented with custom trim throughout, vinyl plank floors, access to a spacious covered deck and powder room for convenience. The smaller of the 2 ensuites is on this level and will have a large double door closet, and custom tile shower with glass enclosure. The second level will offer the larger ensuite with a walk-in closet, access to a private deck, and a spacious bathroom with double sink and custom tile shower with glass enclosure. There are 2 additional guest bedrooms and a den, as well as another large full bath located in the hall with bathtub, and a laundry closet suitable for full size washer/dryer. Additional features include dual zone HVAC, tankless hot water heater, and vinyl plank flooring throughout all the livings areas and hallways, with carpet in the bedrooms. The exterior will be complemented by a totally maintenance free exterior, garage with storage room for all your beach gear, parking pad, outdoor shower and vinyl privacy fence surrounding the property making your rear yard and POOL your own private oasis! Purchase this "gem" early to be part