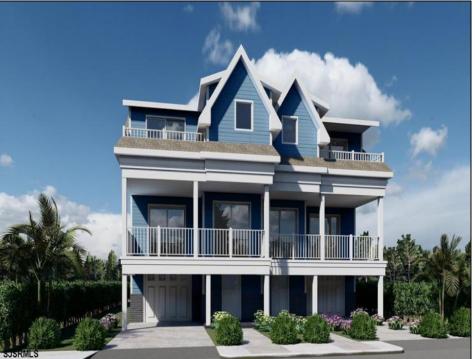

## **COMMENTS**

Do not miss out on your opportunity to own this magnificent home developed by Jersey Development Group! This new construction townhome with PRIVATE POOL is located in the always sought-after Diamond Beach! A well thought out floor plan the home consists of 4 spacious bedrooms plus den, 3.5 baths with 2 ensuites, an expansive style area, a garage and tons of storage. Perfect for entertaining all your company "down the shore"! The first level will offer an open concept living area complimented by a large modern kitchen with granite countertops, custom tile backsplash and large center island with stainless appliances. The adjacent dining and living areas will be accented with custom trim throughout, vinyl plank floors, access to a spacious covered deck and powder room for convenience. The smaller of the 2 ensuites is on this level and will have a large double door closet, and custom tile shower with glass enclosure. The second level will offer the larger ensuite with a walk-in closet, access to a private deck, and a spacious bathroom with double sink and custom tile shower with glass enclosure. There are 2 additional guest bedrooms and a den, as well as another large full bath located in the hall with bathtub, and a laundry closet suitable for full size washer/dryer. Additional features include dual zone HVAC, tankless hot water heater, and vinyl plank flooring throughout all the livings areas and hallways, with carpet in the bedrooms. The exterior will be complemented by a totally maintenance free exterior, garage with storage room for all your beach gear, parking pad, outdoor shower and vinyl privacy fence surrounding the property making your rear yard and POOL your own private oasis! Purchase this "gem" early to be part