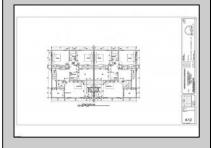

## **COMMENTS**

Do not miss out on your opportunity to own this magnificent home developed by Jersey Development Group! This new construction townhome with PRIVATE POOL is located in the always sought-after Diamond Beach! A well thought out floor plan the home consists of 4 spacious bedrooms plus den, 3.5 baths with 2 ensuites, an expansive style area, a garage and tons of storage. Perfect for entertaining all your company "down the shore"! The first level will offer an open concept living area complimented by a large modern kitchen with granite countertops, custom tile backsplash and large center island with stainless appliances. The adjacent dining and living areas will be accented with custom trim throughout, vinyl plank floors, access to a spacious covered deck and powder room for convenience. The smaller of the 2 ensuites is on this level and will have a large double door closet, and custom tile shower with glass enclosure. The second level will offer the larger ensuite with a walk-in closet, access to a private deck, and a spacious bathroom with double sink and custom tile shower with glass enclosure. There are 2 additional guest bedrooms and a den, as well as another large full bath located in the hall with bathtub, and a laundry closet suitable for full size washer/dryer. Additional features include dual zone HVAC, tankless hot water heater, and vinyl plank flooring throughout all the livings areas and hallways, with carpet in the bedrooms. The exterior will be complemented by a totally maintenance free exterior, garage with storage room for all your beach gear, parking pad, outdoor shower and vinyl privacy fence surrounding the property making your rear yard and POOL your own private oasis! Purchase this "gem" early to be part