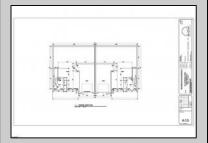

## **COMMENTS**

Do not miss out on your opportunity to own this magnificent home developed by Jersey Development Group! This new construction townhome with PRIVATE POOL is located in the always sought-after Diamond Beach! A well thought out floor plan the home consists of 4 spacious bedrooms plus den, 3.5 baths with 2 ensuites, an expansive style area, a garage and tons of storage. Perfect for entertaining all your company "down the shore"! The first level will offer an open concept living area complimented by a large modern kitchen with granite countertops, custom tile backsplash and large center island with stainless appliances. The adjacent dining and living areas will be accented with custom trim throughout, vinyl plank floors, access to a spacious covered deck and powder room for convenience. The smaller of the 2 ensuites is on this level and will have a large double door closet, and custom tile shower with glass enclosure. The second level will offer the larger ensuite with a walk-in closet, access to a private deck, and a spacious bathroom with double sink and custom tile shower with glass enclosure. There are 2 additional guest bedrooms and a den, as well as another large full bath located in the hall with bathtub, and a laundry closet suitable for full size washer/dryer. Additional features include dual zone HVAC, tankless hot water heater, and vinyl plank flooring throughout all the livings areas and hallways, with carpet in the bedrooms. The exterior will be complemented by a totally maintenance free exterior, garage with storage room for all your beach gear, parking pad, outdoor shower and vinyl privacy fence surrounding the property making your rear yard and POOL your own private oasis! Purchase this "gem" early to be part