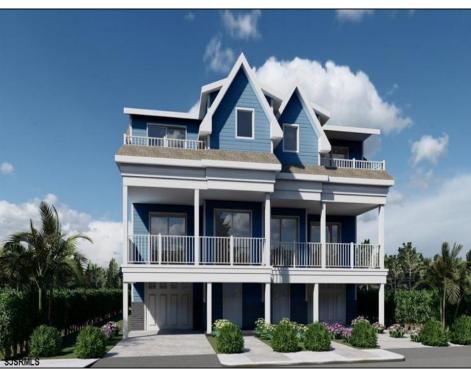

## **COMMENTS**

Do not miss out on your opportunity to own this magnificent home developed by Jersey Development Group! This new construction townhome with PRIVATE POOL is located in the always sought-after Diamond Beach! A well thought out floor plan the home consists of 4 spacious bedrooms plus den, 3.5 baths with 2 ensuites, an expansive style area, a garage and tons of storage. Perfect for entertaining all your company "down the shore"! The first level will offer an open concept living area complimented by a large modern kitchen with granite countertops, custom tile backsplash and large center island with stainless appliances. The adjacent dining and living areas will be accented with custom trim throughout, vinyl plank floors, access to a spacious covered deck and powder room for convenience. The smaller of the 2 ensuites is on this level and will have a large double door closet, and custom tile shower with glass enclosure. The second level will offer the larger ensuite with a walk-in closet, access to a private deck, and a spacious bathroom with double sink and custom tile shower with glass enclosure. There are 2 additional guest bedrooms and a den, as well as another large full bath located in the hall with bathtub, and a laundry closet suitable for full size washer/dryer. Additional features include dual zone HVAC, tankless hot water heater, and vinyl plank flooring throughout all the livings areas and hallways, with carpet in the bedrooms. The exterior will be complemented by a totally maintenance free exterior, garage with storage room for all your beach gear, parking pad, outdoor shower and vinyl privacy fence surrounding the property making your rear yard and POOL your own private oasis! Purchase this "gem" early to be part