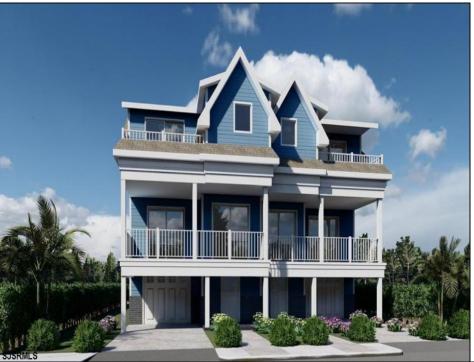

## **COMMENTS**

Do not miss out on your opportunity to own this magnificent home developed by Jersey Development Group! This new construction townhome with PRIVATE POOL is located in the always sought-after Diamond Beach! A well thought out floor plan the home consists of 4 spacious bedrooms plus den, 3.5 baths with 2 ensuites, an expansive style area, a garage and tons of storage. Perfect for entertaining all your company "down the shore"! The first level will offer an open concept living area complimented by a large modern kitchen with granite countertops, custom tile backsplash and large center island with stainless appliances. The adjacent dining and living areas will be accented with custom trim throughout, vinyl plank floors, access to a spacious covered deck and powder room for convenience. The smaller of the 2 ensuites is on this level and will have a large double door closet, and custom tile shower with glass enclosure. The second level will offer the larger ensuite with a walk-in closet, access to a private deck, and a spacious bathroom with double sink and custom tile shower with glass enclosure. There are 2 additional guest bedrooms and a den, as well as another large full bath located in the hall with bathtub, and a laundry closet suitable for full size washer/dryer. Additional features include dual zone HVAC, tankless hot water heater, and vinyl plank flooring throughout all the livings areas and hallways, with carpet in the bedrooms. The exterior will be complemented by a totally maintenance free exterior, garage with storage room for all your beach gear, parking pad, outdoor shower and vinyl privacy fence surrounding the property making your rear yard and POOL your own private oasis! Purchase this "gem" early to be part