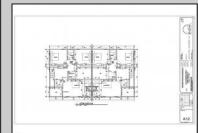

## COMMENTS

Do not miss out on your opportunity to own this magnificent home developed by Jersey Development Group! This new construction townhome with PRIVATE POOL is located in the always sought-after Diamond Beach! A well thought out floor plan the home consists of 4 spacious bedrooms plus den, 3.5 baths with 2 ensuites, an expansive style area, a garage and tons of storage. Perfect for entertaining all your company "down the shore"! The first level will offer an open concept living area complimented by a large modern kitchen with granite countertops, custom tile backsplash and large center island with stainless appliances. The adjacent dining and living areas will be accented with custom trim throughout, vinyl plank floors, access to a spacious covered deck and powder room for convenience. The smaller of the 2 ensuites is on this level and will have a large double door closet, and custom tile shower with glass enclosure. The second level will offer the larger ensuite with a walk-in closet, access to a private deck, and a spacious bathroom with double sink and custom tile shower with glass enclosure. There are 2 additional guest bedrooms and a den, as well as another large full bath located in the hall with bathtub, and a laundry closet suitable for full size washer/dryer. Additional features include dual zone HVAC, tankless hot water heater, and vinyl plank flooring throughout all the livings areas and hallways, with carpet in the bedrooms. The exterior will be complemented by a totally maintenance free exterior, garage with storage room for all your beach gear, parking pad, outdoor shower and vinyl privacy fence surrounding the property making your rear yard and POOL your own private oasis! Purchase this "gem" early to be part