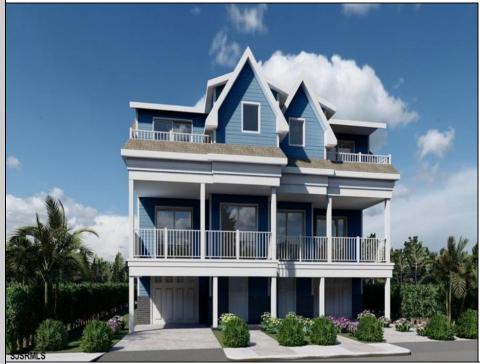

## COMMENTS

Do not miss out on your opportunity to own this magnificent home developed by Jersey Development Group! This new construction townhome with PRIVATE POOL is located in the always sought-after Diamond Beach! A well thought out floor plan the home consists of 4 spacious bedrooms plus den, 3.5 baths with 2 ensuites, an expansive style area, a garage and tons of storage. Perfect for entertaining all your company "down the shore"! The first level will offer an open concept living area complimented by a large modern kitchen with granite countertops, custom tile backsplash and large center island with stainless appliances. The adjacent dining and living areas will be accented with custom trim throughout, vinyl plank floors, access to a spacious covered deck and powder room for convenience. The smaller of the 2 ensuites is on this level and will have a large double door closet, and custom tile shower with glass enclosure. The second level will offer the larger ensuite with a walk-in closet, access to a private deck, and a spacious bathroom with double sink and custom tile shower with glass enclosure. There are 2 additional guest bedrooms and a den, as well as another large full bath located in the hall with bathtub, and a laundry closet suitable for full size washer/dryer. Additional features include dual zone HVAC, tankless hot water heater, and vinyl plank flooring throughout all the livings areas and hallways, with carpet in the bedrooms. The exterior will be complemented by a totally maintenance free exterior, garage with storage room for all your beach gear, parking pad, outdoor shower and vinyl privacy fence surrounding the property making your rear yard and POOL your own private oasis! Purchase this "gem" early to be part