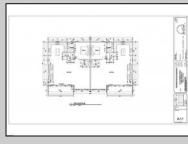

## COMMENTS

Do not miss out on your opportunity to own this magnificent home developed by Jersey Development Group! This new construction townhome with PRIVATE POOL is located in the always sought-after Diamond Beach! A well thought out floor plan the home consists of 4 spacious bedrooms plus den, 3.5 baths with 2 ensuites, an expansive style area, a garage and tons of storage. Perfect for entertaining all your company "down the shore"! The first level will offer an open concept living area complimented by a large modern kitchen with granite countertops, custom tile backsplash and large center island with stainless appliances. The adjacent dining and living areas will be accented with custom trim throughout, vinyl plank floors, access to a spacious covered deck and powder room for convenience. The smaller of the 2 ensuites is on this level and will have a large double door closet, and custom tile shower with glass enclosure. The second level will offer the larger ensuite with a walk-in closet, access to a private deck, and a spacious bathroom with double sink and custom tile shower with glass enclosure. There are 2 additional guest bedrooms and a den, as well as another large full bath located in the hall with bathtub, and a laundry closet suitable for full size washer/dryer. Additional features include dual zone HVAC, tankless hot water heater, and vinyl plank flooring throughout all the livings areas and hallways, with carpet in the bedrooms. The exterior will be complemented by a totally maintenance free exterior, garage with storage room for all your beach gear, parking pad, outdoor shower and vinyl privacy fence surrounding the property making your rear yard and POOL your own private oasis! Purchase this "gem" early to be part