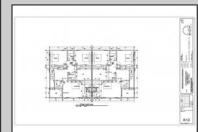

## COMMENTS

Do not miss out on your opportunity to own this magnificent home developed by Jersey Development Group! This new construction townhome with PRIVATE POOL is located in the always sought-after Diamond Beach! A well thought out floor plan the home consists of 4 spacious bedrooms plus den, 3.5 baths with 2 ensuites, an expansive style area, a garage and tons of storage. Perfect for entertaining all your company "down the shore"! The first level will offer an open concept living area complimented by a large modern kitchen with granite countertops, custom tile backsplash and large center island with stainless appliances. The adjacent dining and living areas will be accented with custom trim throughout, vinyl plank floors, access to a spacious covered deck and powder room for convenience. The smaller of the 2 ensuites is on this level and will have a large double door closet, and custom tile shower with glass enclosure. The second level will offer the larger ensuite with a walk-in closet, access to a private deck, and a spacious bathroom with double sink and custom tile shower with glass enclosure. There are 2 additional guest bedrooms and a den, as well as another large full bath located in the hall with bathtub, and a laundry closet suitable for full size washer/dryer. Additional features include dual zone HVAC, tankless hot water heater, and vinyl plank flooring throughout all the livings areas and hallways, with carpet in the bedrooms. The exterior will be complemented by a totally maintenance free exterior, garage with storage room for all your beach gear, parking pad, outdoor shower and vinyl privacy fence surrounding the property making your rear yard and POOL your own private oasis! Purchase this "gem" early to be part