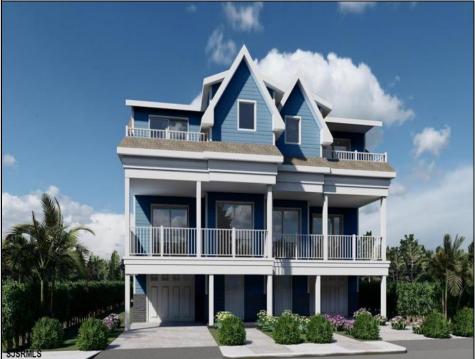

## **COMMENTS**

Do not miss out on your opportunity to own this magnificent home developed by Jersey Development Group! This new construction townhome with PRIVATE POOL is located in the always sought-after Diamond Beach! A well thought out floor plan the home consists of 4 spacious bedrooms plus den, 3.5 baths with 2 ensuites, an expansive style area, a garage and tons of storage. Perfect for entertaining all your company "down the shore"! The first level will offer an open concept living area complimented by a large modern kitchen with granite countertops, custom tile backsplash and large center island with stainless appliances. The adjacent dining and living areas will be accented with custom trim throughout, vinyl plank floors, access to a spacious covered deck and powder room for convenience. The smaller of the 2 ensuites is on this level and will have a large double door closet, and custom tile shower with glass enclosure. The second level will offer the larger ensuite with a walk-in closet, access to a private deck, and a spacious bathroom with double sink and custom tile shower with glass enclosure. There are 2 additional guest bedrooms and a den, as well as another large full bath located in the hall with bathtub, and a laundry closet suitable for full size washer/dryer. Additional features include dual zone HVAC, tankless hot water heater, and vinyl plank flooring throughout all the livings areas and hallways, with carpet in the bedrooms. The exterior will be complemented by a totally maintenance free exterior, garage with storage room for all your beach gear, parking pad, outdoor shower and vinyl privacy fence surrounding the property making your rear yard and POOL your own private oasis! Purchase this "gem" early to be part