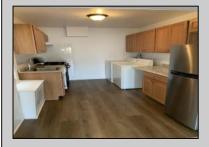

## **COMMENTS**

PRICED TO SALE - OPEN HOUSE on Saturday 6/22/2024 - 12pm to 2pm and OPEN HOUSE on Sunday 6/23/2024 - 12pm to 2pm. Both units fully renovated - Both apartments have 2 bedrooms and 1 bathroom. Apt 1 rented for \$2200 with yearly lease in place, Apt 2 vacant and move-in ready. Both apartments have laminated hardwood floors throughout, open-concept, 2 outside sheds, one shed or each tenant, nice size fenced backyard area available to tenants. Utilities separate, central air.