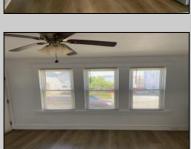

## **COMMENTS**

PRICED TO SALE - Both units fully renovated - Both apartments have 2 bedrooms and 1 bathroom. Apt 1 rented for \$2200 with yearly lease in place, Apt 2 recently rented for \$1850. Apt 2 is still allowing showing at this time due to not moving in yet. Both apartments have laminated hardwood floors throughout, open-concept, 2 outside sheds, one shed or each tenant, nice size fenced backyard area available to tenants. Utilities separate, central air.