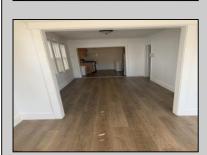

## **COMMENTS**

PRICED TO SALE - Both units fully renovated - Both apartments have 2 bedrooms and 1 bathroom. Apt 1 rented for \$2200 with yearly lease in place, Apt 2 recently rented for \$1850. Apt 2 is still allowing showing at this time due to not moving in yet. Both apartments have laminated hardwood floors throughout, open-concept, 2 outside sheds, one shed or each tenant, nice size fenced backyard area available to tenants. Utilities separate, central air.