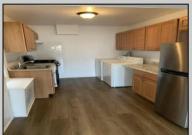

## **COMMENTS**

PRICED TO SALE - Both units fully renovated - Both apartments have 2 bedrooms and 1 bathroom. Apt 1 rented for \$2200 with yearly lease in place, Apt 2 recently rented for \$1850. Apt 2 is still allowing showing at this time due to not moving in yet. Both apartments have laminated hardwood floors throughout, open-concept, 2 outside sheds, one shed or each tenant, nice size fenced backyard area available to tenants. Utilities separate, central air.