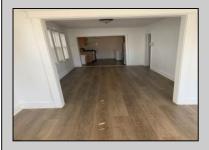

## **COMMENTS**

PRICED TO SALE - Both units fully renovated - Both apartments have 2 bedrooms and 1 bathroom. Apt 1 rented for \$2200 with yearly lease in place, Apt 2 recently rented for \$1850. Apt 2 is still allowing showing at this time due to not moving in yet. Both apartments have laminated hardwood floors throughout, open-concept, 2 outside sheds, one shed or each tenant, nice size fenced backyard area available to tenants. Utilities separate, central air.