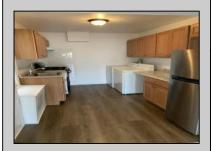

## **COMMENTS**

PRICED TO SALE - Both units fully renovated - Both apartments have 2 bedrooms and 1 bathroom. Apt 1 rented for \$2200 with yearly lease in place, Apt 2 recently rented for \$1850. Apt 2 is still allowing showing at this time due to not moving in yet. Both apartments have laminated hardwood floors throughout, open-concept, 2 outside sheds, one shed or each tenant, nice size fenced backyard area available to tenants. Utilities separate, central air.