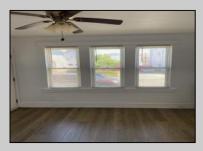

## **COMMENTS**

PRICED TO SALE - Both units fully renovated - Both apartments have 2 bedrooms and 1 bathroom. Apt 1 rented for \$2200 with yearly lease in place, Apt 2 recently rented for \$1850. Apt 2 is still allowing showing at this time due to not moving in yet. Both apartments have laminated hardwood floors throughout, open-concept, 2 outside sheds, one shed or each tenant, nice size fenced backyard area available to tenants. Utilities separate, central air.