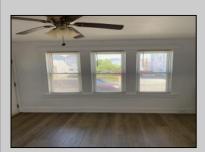

## **COMMENTS**

PRICED TO SALE - Both units fully renovated - Both apartments have 2 bedrooms and 1 bathroom. Apt 1 rented for \$2200 with yearly lease in place, Apt 2 recently rented for \$1850. Apt 2 is still allowing showing at this time due to not moving in yet. Both apartments have laminated hardwood floors throughout, open-concept, 2 outside sheds, one shed or each tenant, nice size fenced backyard area available to tenants. Utilities separate, central air.