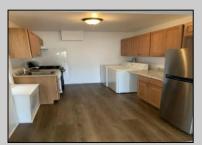

## **COMMENTS**

PRICED TO SALE - Both units fully renovated - Both apartments have 2 bedrooms and 1 bathroom. Apt 1 rented for \$2200 with yearly lease in place, Apt 2 recently rented for \$1850. Apt 2 is still allowing showing at this time due to not moving in yet. Both apartments have laminated hardwood floors throughout, open-concept, 2 outside sheds, one shed or each tenant, nice size fenced backyard area available to tenants. Utilities separate, central air.