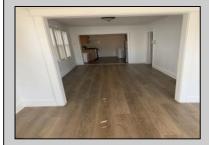

## **COMMENTS**

PRICED TO SALE - Both units fully renovated - Both apartments have 2 bedrooms and 1 bathroom. Apt 1 rented for \$2200 with yearly lease in place, Apt 2 recently rented for \$1850. Apt 2 is still allowing showing at this time due to not moving in yet. Both apartments have laminated hardwood floors throughout, open-concept, 2 outside sheds, one shed or each tenant, nice size fenced backyard area available to tenants. Utilities separate, central air.