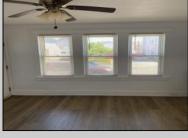

## **COMMENTS**

PRICED TO SALE - Both units fully renovated - Both apartments have 2 bedrooms and 1 bathroom. Apt 1 rented for \$2200 with yearly lease in place, Apt 2 recently rented for \$1850. Apt 2 is still allowing showing at this time due to not moving in yet. Both apartments have laminated hardwood floors throughout, open-concept, 2 outside sheds, one shed or each tenant, nice size fenced backyard area available to tenants. Utilities separate, central air.