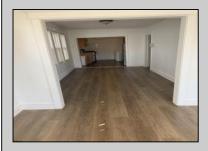

## **COMMENTS**

PRICED TO SALE - Both units fully renovated - Both apartments have 2 bedrooms and 1 bathroom. Apt 1 rented for \$2200 with yearly lease in place, Apt 2 recently rented for \$1850. Apt 2 is still allowing showing at this time due to not moving in yet. Both apartments have laminated hardwood floors throughout, open-concept, 2 outside sheds, one shed or each tenant, nice size fenced backyard area available to tenants. Utilities separate, central air.