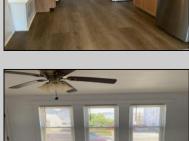

## **COMMENTS**

PRICED TO SALE - Both units fully renovated - Both apartments have 2 bedrooms and 1 bathroom. Apt 1 rented for \$2200 with yearly lease in place, Apt 2 recently rented for \$1850. Apt 2 is still allowing showing at this time due to not moving in yet. Both apartments have laminated hardwood floors throughout, open-concept, 2 outside sheds, one shed or each tenant, nice size fenced backyard area available to tenants. Utilities separate, central air.