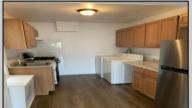

## **COMMENTS**

PRICED TO SALE - Both units fully renovated - Both apartments have 2 bedrooms and 1 bathroom. Apt 1 rented for \$2200 with yearly lease in place, Apt 2 recently rented for \$1850. Apt 2 is still allowing showing at this time due to not moving in yet. Both apartments have laminated hardwood floors throughout, open-concept, 2 outside sheds, one shed or each tenant, nice size fenced backyard area available to tenants. Utilities separate, central air.