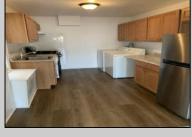

## **COMMENTS**

PRICED TO SALE - Both units fully renovated - Both apartments have 2 bedrooms and 1 bathroom. Apt 1 rented for \$2200 with yearly lease in place, Apt 2 recently rented for \$1850. Apt 2 is still allowing showing at this time due to not moving in yet. Both apartments have laminated hardwood floors throughout, open-concept, 2 outside sheds, one shed or each tenant, nice size fenced backyard area available to tenants. Utilities separate, central air.