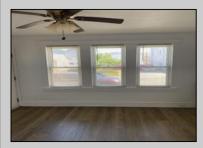

## **COMMENTS**

PRICED TO SALE - Both units fully renovated - Both apartments have 2 bedrooms and 1 bathroom. Apt 1 rented for \$2200 with yearly lease in place, Apt 2 recently rented for \$1850. Apt 2 is still allowing showing at this time due to not moving in yet. Both apartments have laminated hardwood floors throughout, open-concept, 2 outside sheds, one shed or each tenant, nice size fenced backyard area available to tenants. Utilities separate, central air.