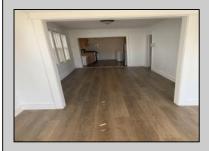

## **COMMENTS**

PRICED TO SALE - Both units fully renovated - Both apartments have 2 bedrooms and 1 bathroom. Apt 1 rented for \$2200 with yearly lease in place, Apt 2 recently rented for \$1850. Apt 2 is still allowing showing at this time due to not moving in yet. Both apartments have laminated hardwood floors throughout, open-concept, 2 outside sheds, one shed or each tenant, nice size fenced backyard area available to tenants. Utilities separate, central air.