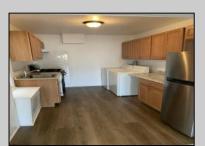

## **COMMENTS**

Multi-Zoned

PRICED TO SALE - Both units fully renovated - Both apartments have 2 bedrooms and 1 bathroom. Apt 1 rented for \$2200 with yearly lease in place, Apt 2 recently rented for \$1850. Apt 2 is still allowing showing at this time due to not moving in yet. Both apartments have laminated hardwood floors throughout, open-concept, 2 outside sheds, one shed or each tenant, nice size fenced backyard area available to tenants. Utilities separate, central air.