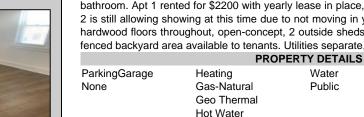

## **COMMENTS**

Multi-Zoned

PRICED TO SALE - Both units fully renovated - Both apartments have 2 bedrooms and 1 bathroom. Apt 1 rented for \$2200 with yearly lease in place, Apt 2 recently rented for \$1850. Apt 2 is still allowing showing at this time due to not moving in yet. Both apartments have laminated hardwood floors throughout, open-concept, 2 outside sheds, one shed or each tenant, nice size fenced backyard area available to tenants. Utilities separate, central air.

| ating     | Water  | Sewer   |
|-----------|--------|---------|
| s-Natural | Public | Private |
| o Thermal |        |         |

Ask for Tony Bono Berger Realty Inc 3160 Asbury Avenue, Ocean City Call: 609-399-0076