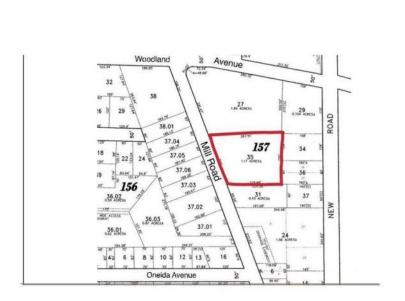

## **COMMENTS**

Over an acre of land in the middle of town, situated between Expressway and the Black Horse Pike one block from Route 9. This is a mix zoning Residential and is also part of the Urban Enterprise Zone which opens more opportunities.