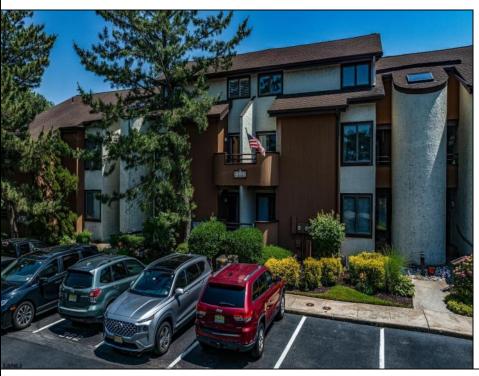

## **COMMENTS**

Top floor Ocean Reef Condo complete with water and meadow views. Three bedrooms, three full bathrooms and an additional loft area. This unit consists of an oversized second floor master with a walk-in closet and storage area, a main level junior master with a private balcony, additional bedroom, full hall bathroom, and an open concept living/ kitchen/ dining area. Two assigned parking spaces. Updates throughout include kitchen, bathrooms and hardwood floors. The views do not disappoint! Ocean Reef offers many amenities including a club house, pools/ hot tub, tennis and pickleball courts, bike racks, kayaking/ canoeing, boat slips, walking path on the bay, and professionally maintained landscaping.