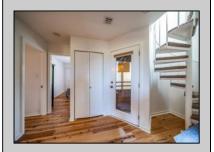

## **COMMENTS**

Top floor Ocean Reef Condo complete with water and meadow views. Three bedrooms, three full bathrooms and an additional loft area. This unit consists of an oversized second floor master with a walk-in closet and storage area, a main level junior master with a private balcony, additional bedroom, full hall bathroom, and an open concept living/ kitchen/ dining area. Two assigned parking spaces. Updates throughout include kitchen, bathrooms and hardwood floors. The views do not disappoint! Ocean Reef offers many amenities including a club house, pools/ hot tub, tennis and pickleball courts, bike racks, kayaking/ canoeing, boat slips, walking path on the bay, and professionally maintained landscaping.