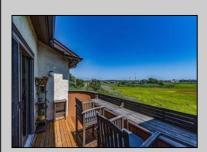

## **COMMENTS**

Top floor Ocean Reef Condo complete with water and meadow views. Three bedrooms, three full bathrooms and an additional loft area. This unit consists of an oversized second floor master with a walk-in closet and storage area, a main level junior master with a private balcony, additional bedroom, full hall bathroom, and an open concept living/ kitchen/ dining area. Two assigned parking spaces. Updates throughout include kitchen, bathrooms and hardwood floors. The views do not disappoint! Ocean Reef offers many amenities including a club house, pools/ hot tub, tennis and pickleball courts, bike racks, kayaking/ canoeing, boat slips, walking path on the bay, and professionally maintained landscaping.