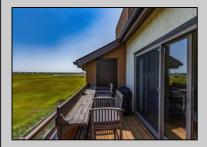

## **COMMENTS**

Top floor Ocean Reef Condo complete with water and meadow views. Three bedrooms, three full bathrooms and an additional loft area. This unit consists of an oversized second floor master with a walk-in closet and storage area, a main level junior master with a private balcony, additional bedroom, full hall bathroom, and an open concept living/ kitchen/ dining area. Two assigned parking spaces. Updates throughout include kitchen, bathrooms and hardwood floors. The views do not disappoint! Ocean Reef offers many amenities including a club house, pools/ hot tub, tennis and pickleball courts, bike racks, kayaking/ canoeing, boat slips, walking path on the bay, and professionally maintained landscaping.