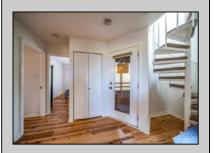

## **COMMENTS**

Top floor Ocean Reef Condo complete with water and meadow views. Three bedrooms, three full bathrooms and an additional loft area. This unit consists of an oversized second floor master with a walk-in closet and storage area, a main level junior master with a private balcony, additional bedroom, full hall bathroom, and an open concept living/ kitchen/ dining area. Two assigned parking spaces. Updates throughout include kitchen, bathrooms and hardwood floors. The views do not disappoint! Ocean Reef offers many amenities including a club house, pools/ hot tub, tennis and pickleball courts, bike racks, kayaking/ canoeing, boat slips, walking path on the bay, and professionally maintained landscaping.