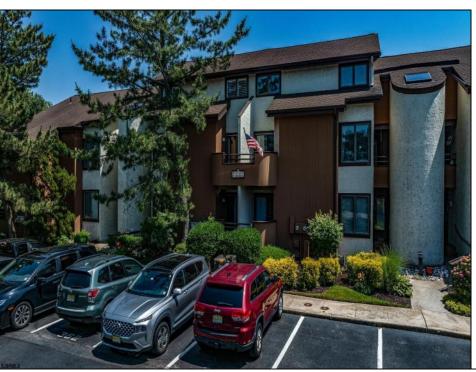

## **COMMENTS**

Top floor Ocean Reef Condo complete with water and meadow views. Three bedrooms, three full bathrooms and an additional loft area. This unit consists of an oversized second floor master with a walk-in closet and storage area, a main level junior master with a private balcony, additional bedroom, full hall bathroom, and an open concept living/ kitchen/ dining area. Two assigned parking spaces. Updates throughout include kitchen, bathrooms and hardwood floors. The views do not disappoint! Ocean Reef offers many amenities including a club house, pools/ hot tub, tennis and pickleball courts, bike racks, kayaking/ canoeing, boat slips, walking path on the bay, and professionally maintained landscaping.