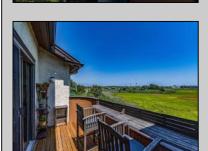

## **COMMENTS**

Top floor Ocean Reef Condo complete with water and meadow views. Three bedrooms, three full bathrooms and an additional loft area. This unit consists of an oversized second floor master with a walk-in closet and storage area, a main level junior master with a private balcony, additional bedroom, full hall bathroom, and an open concept living/ kitchen/ dining area. Two assigned parking spaces. Updates throughout include kitchen, bathrooms and hardwood floors. The views do not disappoint! Ocean Reef offers many amenities including a club house, pools/ hot tub, tennis and pickleball courts, bike racks, kayaking/ canoeing, boat slips, walking path on the bay, and professionally maintained landscaping.