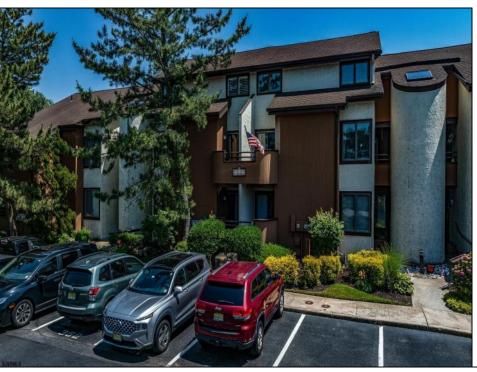

## **COMMENTS**

Top floor Ocean Reef Condo complete with water and meadow views. Three bedrooms, three full bathrooms and an additional loft area. This unit consists of an oversized second floor master with a walk-in closet and storage area, a main level junior master with a private balcony, additional bedroom, full hall bathroom, and an open concept living/ kitchen/ dining area. Two assigned parking spaces. Updates throughout include kitchen, bathrooms and hardwood floors. The views do not disappoint! Ocean Reef offers many amenities including a club house, pools/ hot tub, tennis and pickleball courts, bike racks, kayaking/ canoeing, boat slips, walking path on the bay, and professionally maintained landscaping.