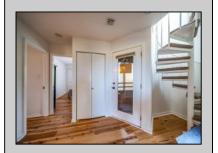

## **COMMENTS**

Top floor Ocean Reef Condo complete with water and meadow views. Three bedrooms, three full bathrooms and an additional loft area. This unit consists of an oversized second floor master with a walk-in closet and storage area, a main level junior master with a private balcony, additional bedroom, full hall bathroom, and an open concept living/ kitchen/ dining area. Two assigned parking spaces. Updates throughout include kitchen, bathrooms and hardwood floors. The views do not disappoint! Ocean Reef offers many amenities including a club house, pools/ hot tub, tennis and pickleball courts, bike racks, kayaking/ canoeing, boat slips, walking path on the bay, and professionally maintained landscaping.