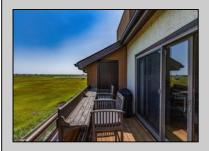

## **COMMENTS**

Top floor Ocean Reef Condo complete with water and meadow views. Three bedrooms, three full bathrooms and an additional loft area. This unit consists of an oversized second floor master with a walk-in closet and storage area, a main level junior master with a private balcony, additional bedroom, full hall bathroom, and an open concept living/ kitchen/ dining area. Two assigned parking spaces. Updates throughout include kitchen, bathrooms and hardwood floors. The views do not disappoint! Ocean Reef offers many amenities including a club house, pools/ hot tub, tennis and pickleball courts, bike racks, kayaking/ canoeing, boat slips, walking path on the bay, and professionally maintained landscaping.