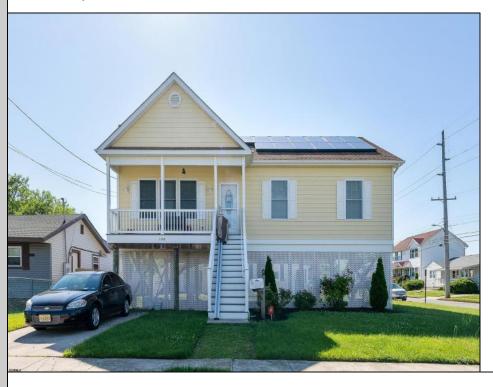

## **COMMENTS**

\*\*\*VENICE PARK NEW LISTING ALERT\*\*\*3 BED 2 FULL BATH\*\*\*BUILT 2016\*\*\*RAISED RANCHER\*\*\*LARGE BEDROOMS AND HIGH CEILINGS\*\*\*LARGE CORNER LOT\*\*\*\$AVE WITH \$\text{OLAR}\*\*\*TAXES \$\text{3,191}\*\*\* KEEPING IT COOL ON KUEHNLE~ Welcome to 2040 Kuehnle Ave in the desirable Venice Park neighborhood of Atlantic City! This charming raised rancher sits proudly on a spacious corner lot, offering both privacy and a sense of openness. Inside, you\'ll find three generously sized bedrooms and two full bathrooms, providing ample space for family and guests. The open-concept living area is perfect for entertaining, with plenty of natural light streaming through large windows. The kitchen boasts modern appliances and ample counter space, ideal for preparing delicious meals and hosting gatherings. Outside, the corner lot provides a larger yard, perfect for outdoor activities, gardening, or simply relaxing in the fresh air. The raised design of the home not only adds to its curb appeal but also provides lower flood insurance rates! Conveniently located near local amenities, schools, and just a short drive to the beautiful beaches of Atlantic City, this home offers the perfect blend of suburban tranquility and city excitement. Don't miss the chance to make 2040 Kuehnle Ave your new home – schedule a viewing today!