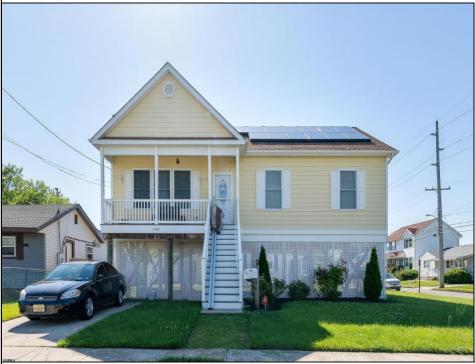

## COMMENTS

\*\*\*VENICE PARK NEW LISTING ALERT\*\*\*3 BED 2 FULL BATH\*\*\*BUILT 2016\*\*\*RAISED RANCHER\*\*\*LARGE BEDROOMS AND HIGH CEILINGS\*\*\*LARGE CORNER LOT\*\*\*\$AVE WITH \$OLAR\*\*\*TAXES \$3,191\*\*\* KEEPING IT COOL ON KUEHNLE~ Welcome to 2040 Kuehnle Ave in the desirable Venice Park neighborhood of Atlantic City! This charming raised rancher sits proudly on a spacious corner lot, offering both privacy and a sense of openness. Inside, you\'ll find three generously sized bedrooms and two full bathrooms, providing ample space for family and guests. The open-concept living area is perfect for entertaining, with plenty of natural light streaming through large windows. The kitchen boasts modern appliances and ample counter space, ideal for preparing delicious meals and hosting gatherings. Outside, the corner lot provides a larger yard, perfect for outdoor activities, gardening, or simply relaxing in the fresh air. The raised design of the home not only adds to its curb appeal but also provides lower flood insurance rates! Conveniently located near local amenities, schools, and just a short drive to the beautiful beaches of Atlantic City, this home offers the perfect blend of suburban tranquility and city excitement. Don't miss the chance to make 2040 Kuehnle Ave your new home – schedule a viewing today!