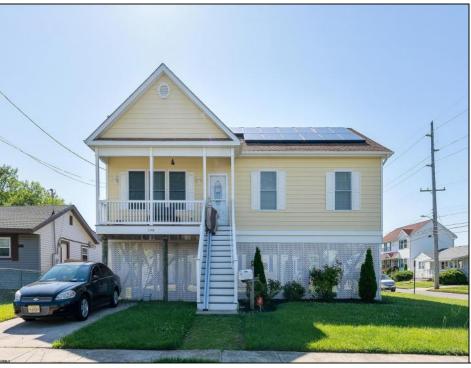

## COMMENTS

\*\*\*VENICE PARK NEW LISTING ALERT\*\*\*3 BED 2 FULL BATH\*\*\*BUILT 2016\*\*\*RAISED RANCHER\*\*\*LARGE BEDROOMS AND HIGH CEILINGS\*\*\*LARGE CORNER LOT\*\*\*\$AVE WITH \$\text{OLAR}\*\*\*TAXES \$\text{3,191}\*\*\* KEEPING IT COOL ON KUEHNLE~ Welcome to 2040 Kuehnle Ave in the desirable Venice Park neighborhood of Atlantic City! This charming raised rancher sits proudly on a spacious corner lot, offering both privacy and a sense of openness. Inside, you\'ll find three generously sized bedrooms and two full bathrooms, providing ample space for family and guests. The open-concept living area is perfect for entertaining, with plenty of natural light streaming through large windows. The kitchen boasts modern appliances and ample counter space, ideal for preparing delicious meals and hosting gatherings. Outside, the corner lot provides a larger yard, perfect for outdoor activities, gardening, or simply relaxing in the fresh air. The raised design of the home not only adds to its curb appeal but also provides lower flood insurance rates! Conveniently located near local amenities, schools, and just a short drive to the beautiful beaches of Atlantic City, this home offers the perfect blend of suburban tranquility and city excitement. Don't miss the chance to make 2040 Kuehnle Ave your new home – schedule a viewing today!