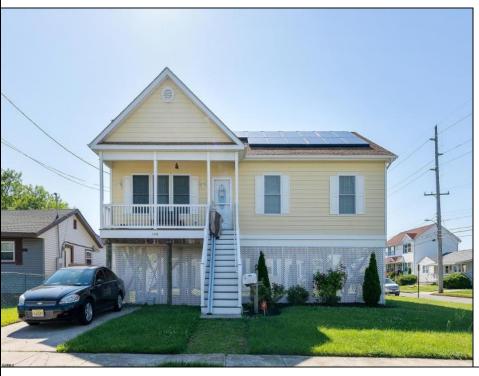

## **COMMENTS**

\*\*\*VENICE PARK NEW LISTING ALERT\*\*\*3 BED 2 FULL BATH\*\*\*BUILT 2016\*\*\*RAISED RANCHER\*\*\*LARGE BEDROOMS AND HIGH CEILINGS\*\*\*LARGE CORNER LOT\*\*\*\$AVE WITH \$\text{OLAR}\*\*\*TAXES \$\text{3,191}\*\*\* KEEPING IT COOL ON KUEHNLE~ Welcome to 2040 Kuehnle Ave in the desirable Venice Park neighborhood of Atlantic City! This charming raised rancher sits proudly on a spacious corner lot, offering both privacy and a sense of openness. Inside, you\'ll find three generously sized bedrooms and two full bathrooms, providing ample space for family and guests. The open-concept living area is perfect for entertaining, with plenty of natural light streaming through large windows. The kitchen boasts modern appliances and ample counter space, ideal for preparing delicious meals and hosting gatherings. Outside, the corner lot provides a larger yard, perfect for outdoor activities, gardening, or simply relaxing in the fresh air. The raised design of the home not only adds to its curb appeal but also provides lower flood insurance rates! Conveniently located near local amenities, schools, and just a short drive to the beautiful beaches of Atlantic City, this home offers the perfect blend of suburban tranquility and city excitement. Don't miss the chance to make 2040 Kuehnle Ave your new home – schedule a viewing today!