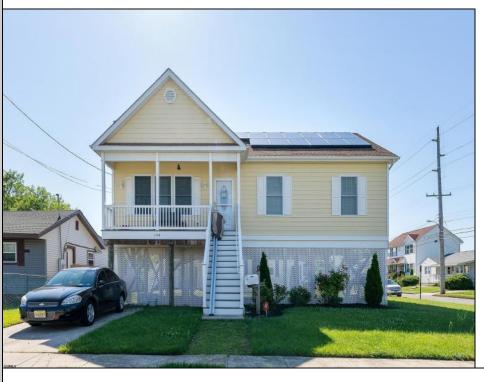

## **COMMENTS**

\*\*\*VENICE PARK NEW LISTING ALERT\*\*\*3 BED 2 FULL BATH\*\*\*BUILT 2016\*\*\*RAISED RANCHER\*\*\*LARGE BEDROOMS AND HIGH CEILINGS\*\*\*LARGE CORNER LOT\*\*\*\$AVE WITH \$\text{OLAR}\*\*\*TAXES \$\text{3,191}\*\*\* KEEPING IT COOL ON KUEHNLE~ Welcome to 2040 Kuehnle Ave in the desirable Venice Park neighborhood of Atlantic City! This charming raised rancher sits proudly on a spacious corner lot, offering both privacy and a sense of openness. Inside, you\'ll find three generously sized bedrooms and two full bathrooms, providing ample space for family and guests. The open-concept living area is perfect for entertaining, with plenty of natural light streaming through large windows. The kitchen boasts modern appliances and ample counter space, ideal for preparing delicious meals and hosting gatherings. Outside, the corner lot provides a larger yard, perfect for outdoor activities, gardening, or simply relaxing in the fresh air. The raised design of the home not only adds to its curb appeal but also provides lower flood insurance rates! Conveniently located near local amenities, schools, and just a short drive to the beautiful beaches of Atlantic City, this home offers the perfect blend of suburban tranquility and city excitement. Don't miss the chance to make 2040 Kuehnle Ave your new home – schedule a viewing today!