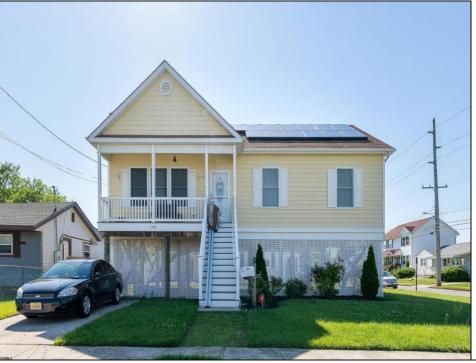

## **COMMENTS**

\*\*\*VENICE PARK NEW LISTING ALERT\*\*\*3 BED 2 FULL BATH\*\*\*BUILT 2016\*\*\*RAISED RANCHER\*\*\*LARGE BEDROOMS AND HIGH CEILINGS\*\*\*LARGE CORNER LOT\*\*\*\$AVE WITH \$OLAR\*\*\*TAXES \$3,191\*\*\* KEEPING IT COOL ON KUEHNLE~ Welcome to 2040 Kuehnle Ave in the desirable Venice Park neighborhood of Atlantic City! This charming raised rancher sits proudly on a spacious corner lot, offering both privacy and a sense of openness. Inside, you\'ll find three generously sized bedrooms and two full bathrooms, providing ample space for family and guests. The open-concept living area is perfect for entertaining, with plenty of natural light streaming through large windows. The kitchen boasts modern appliances and ample counter space, ideal for preparing delicious meals and hosting gatherings. Outside, the corner lot provides a larger yard, perfect for outdoor activities, gardening, or simply relaxing in the fresh air. The raised design of the home not only adds to its curb appeal but also provides lower flood insurance rates! Conveniently located near local amenities, schools, and just a short drive to the beautiful beaches of Atlantic City, this home offers the perfect blend of suburban tranquility and city excitement. Don't miss the chance to make 2040 Kuehnle Ave your new home - schedule a viewing today!