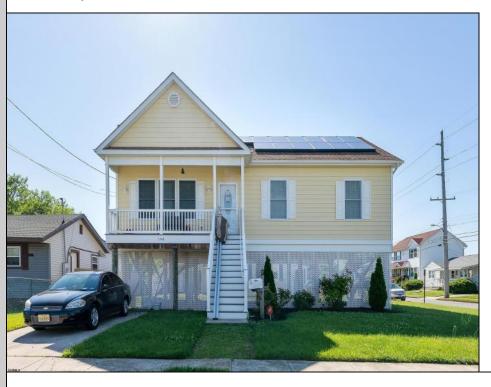

## **COMMENTS**

\*\*\*VENICE PARK NEW LISTING ALERT\*\*\*3 BED 2 FULL BATH\*\*\*BUILT 2016\*\*\*RAISED RANCHER\*\*\*LARGE BEDROOMS AND HIGH CEILINGS\*\*\*LARGE CORNER LOT\*\*\*\$AVE WITH \$\text{OLAR}\*\*\*TAXES \$\text{3,191}\*\*\* KEEPING IT COOL ON KUEHNLE~ Welcome to 2040 Kuehnle Ave in the desirable Venice Park neighborhood of Atlantic City! This charming raised rancher sits proudly on a spacious corner lot, offering both privacy and a sense of openness. Inside, you\'ll find three generously sized bedrooms and two full bathrooms, providing ample space for family and guests. The open-concept living area is perfect for entertaining, with plenty of natural light streaming through large windows. The kitchen boasts modern appliances and ample counter space, ideal for preparing delicious meals and hosting gatherings. Outside, the corner lot provides a larger yard, perfect for outdoor activities, gardening, or simply relaxing in the fresh air. The raised design of the home not only adds to its curb appeal but also provides lower flood insurance rates! Conveniently located near local amenities, schools, and just a short drive to the beautiful beaches of Atlantic City, this home offers the perfect blend of suburban tranquility and city excitement. Don't miss the chance to make 2040 Kuehnle Ave your new home – schedule a viewing today!