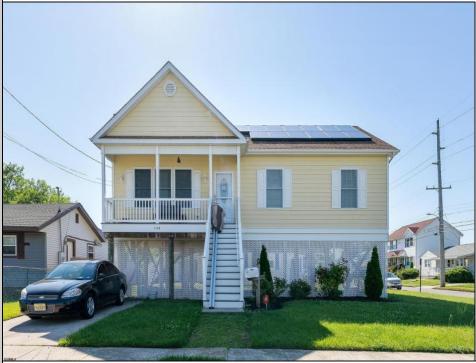

## COMMENTS

\*\*\*VENICE PARK NEW LISTING ALERT\*\*\*3 BED 2 FULL BATH\*\*\*BUILT 2016\*\*\*RAISED RANCHER\*\*\*LARGE BEDROOMS AND HIGH CEILINGS\*\*\*LARGE CORNER LOT\*\*\*\$AVE WITH \$OLAR\*\*\*TAXES \$3,191\*\*\* KEEPING IT COOL ON KUEHNLE~ Welcome to 2040 Kuehnle Ave in the desirable Venice Park neighborhood of Atlantic City! This charming raised rancher sits proudly on a spacious corner lot, offering both privacy and a sense of openness. Inside, you\'ll find three generously sized bedrooms and two full bathrooms, providing ample space for family and guests. The open-concept living area is perfect for entertaining, with plenty of natural light streaming through large windows. The kitchen boasts modern appliances and ample counter space, ideal for preparing delicious meals and hosting gatherings. Outside, the corner lot provides a larger yard, perfect for outdoor activities, gardening, or simply relaxing in the fresh air. The raised design of the home not only adds to its curb appeal but also provides lower flood insurance rates! Conveniently located near local amenities, schools, and just a short drive to the beautiful beaches of Atlantic City, this home offers the perfect blend of suburban tranquility and city excitement. Don't miss the chance to make 2040 Kuehnle Ave your new home – schedule a viewing today!