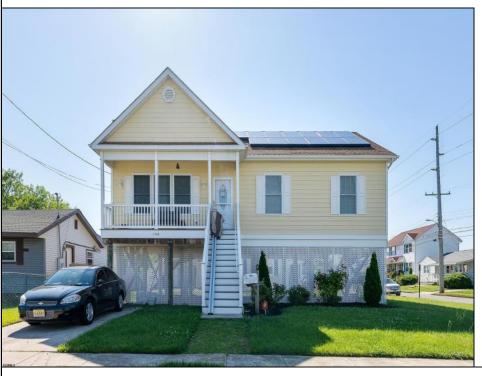

## **COMMENTS**

\*\*\*VENICE PARK NEW LISTING ALERT\*\*\*3 BED 2 FULL BATH\*\*\*BUILT 2016\*\*\*RAISED RANCHER\*\*\*LARGE BEDROOMS AND HIGH CEILINGS\*\*\*LARGE CORNER LOT\*\*\*\$AVE WITH \$OLAR\*\*\*TAXES \$3,191\*\*\* KEEPING IT COOL ON KUEHNLE~ Welcome to 2040 Kuehnle Ave in the desirable Venice Park neighborhood of Atlantic City! This charming raised rancher sits proudly on a spacious corner lot, offering both privacy and a sense of openness. Inside, you\'ll find three generously sized bedrooms and two full bathrooms, providing ample space for family and guests. The open-concept living area is perfect for entertaining, with plenty of natural light streaming through large windows. The kitchen boasts modern appliances and ample counter space, ideal for preparing delicious meals and hosting gatherings. Outside, the corner lot provides a larger yard, perfect for outdoor activities, gardening, or simply relaxing in the fresh air. The raised design of the home not only adds to its curb appeal but also provides lower flood insurance rates! Conveniently located near local amenities, schools, and just a short drive to the beautiful beaches of Atlantic City, this home offers the perfect blend of suburban tranquility and city excitement. Don't miss the chance to make 2040 Kuehnle Ave your new home – schedule a viewing today!