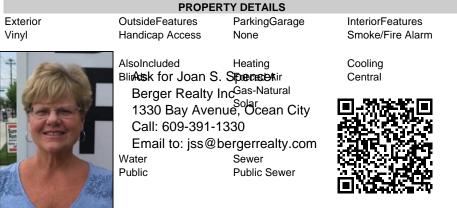

## COMMENTS

\*\*\*VENICE PARK NEW LISTING ALERT\*\*\*3 BED 2 FULL BATH\*\*\*BUILT 2016\*\*\*RAISED RANCHER\*\*\*LARGE BEDROOMS AND HIGH CEILINGS\*\*\*LARGE CORNER LOT\*\*\*\$AVE WITH \$OLAR\*\*\*TAXES \$3,191\*\*\* KEEPING IT COOL ON KUEHNLE~ Welcome to 2040 Kuehnle Ave in the desirable Venice Park neighborhood of Atlantic City! This charming raised rancher sits proudly on a spacious corner lot, offering both privacy and a sense of openness. Inside, you\'ll find three generously sized bedrooms and two full bathrooms, providing ample space for family and guests. The open-concept living area is perfect for entertaining, with plenty of natural light streaming through large windows. The kitchen boasts modern appliances and ample counter space, ideal for preparing delicious meals and hosting gatherings. Outside, the corner lot provides a larger yard, perfect for outdoor activities, gardening, or simply relaxing in the fresh air. The raised design of the home not only adds to its curb appeal but also provides lower flood insurance rates! Conveniently located near local amenities, schools, and just a short drive to the beautiful beaches of Atlantic City, this home offers the perfect blend of suburban tranquility and city excitement. Don't miss the chance to make 2040 Kuehnle Ave your new home – schedule a viewing today!